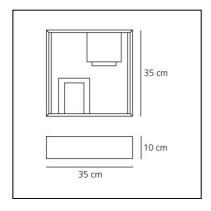

# Fato gold

### Gio Ponti



## IP20 🔲 🎕 [[[ 💌



#### LUMINAIRE

- Watt: **56W** 

- Voltage: **220V-240V** 

- Delivered lumens output: 365lm

- CCT: 2800K

#### **DESCRIPTION**

A table or wall lamp, with geometrical metal screens creating light and dark, screened and clear, all enclosed in a square frame: it is both a light object and a lamp. A lighting sculpture with a strong styling connotation to the '60s. Structure in white enamelled, folded and welded plate. Ability to mount LED light source E14 (LED light source not included).

#### PRODUCT CODE: 0048050A

#### **FEATURES**

- Article Code: **0048050A** 

- Colour: Gold

- Installation: TableWall

- Material: steel

- Series: Design Collection, Modern Classic

- Environment: **Indoor** 

- Area contract: Residential

- Emission: Indirect- design by: Gio Ponti

#### **DIMENSION