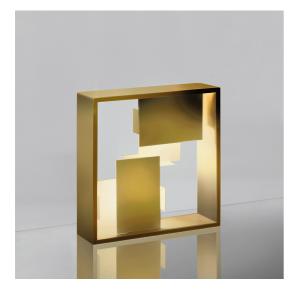

# Fato gold

#### **DESCRIPTION**

A table or wall lamp, with geometrical metal screens creating light and dark, screened and clear, all enclosed in a square frame: it is both a light object and a lamp. A lighting sculpture with a strong styling connotation to the '60s. Structure in white enamelled, folded and welded plate. Ability to mount LED light source E14 (LED light source not included).

#### **FEATURES**

- Article Code: **0048050A** 

- Colour: Gold

- Installation: TableWall

- Material: steel

- Series: Design Collection, Modern Classic

- Environment: **Indoor** 

- Area contract: Residential